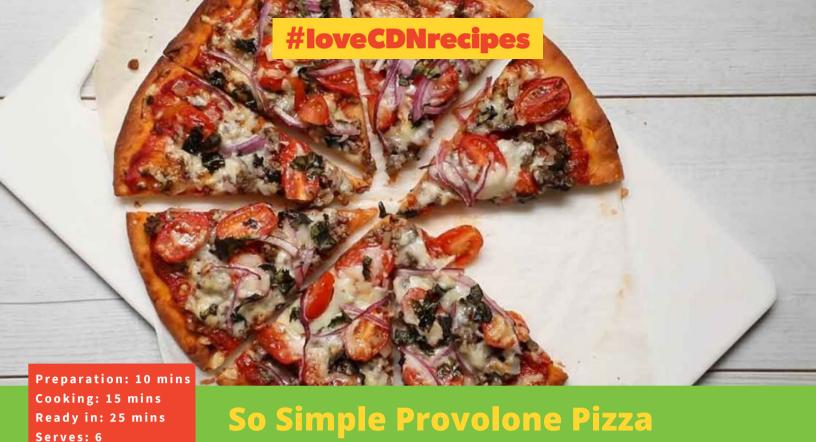

# **Ingredients**

- 1 -12-inch ready-made or rolled pizza dough crust
- 1/2 cup (125 mL) cup pizza sauce
- 1 cup (250 mL) thawed **Big Batch Beef recipe**
- 1 cup (250 mL) halved grape or cherry tomatoes
- 1 cup (250 mL) shredded cheese (e.g. Provolone, mozzarella)
- 1/2 red onion, thinly sliced
- Torn fresh basil leaves

## **Directions**

- **1**. Top pizza dough crust with pizza sauce.
- 2. Sprinkle with **Big Batch Beef**, tomatoes, cheese, onion and basil.
- **3.** Bake in 425°F oven for about 15 minutes, until cheese is melted and crust is crispy and golden.